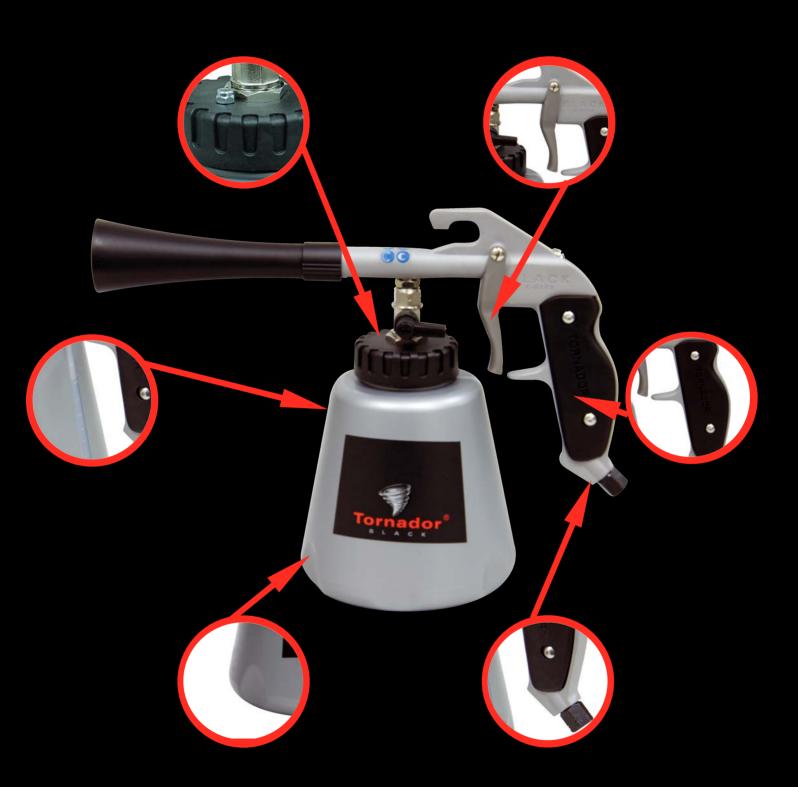

# No compromises

The S-Series:

In close cooperation with professional detailers we relaunched the design and functionality of the famous Tornador Guns to improve ergonomics and features for an even better handling during professional operations.

New trigger: allows 1 or 2-finger operation without squeezing the ring finger

New side caps: to provide a non-slip grip and freeze-protection and to reduce hand-arm vibrations

New air inlet: 32°-angle prevents bending of compressed air hoses, - perfect angle for swivel joints

New recessed cup grips: for a better grip and easier opening of the cleaning cup

New level indicator: facilitates precise mixing of Tornador cleaner, ensures a constant overview on the current level

New valve: improves the pressure equalization in the cleaning cup, allowes overhead work