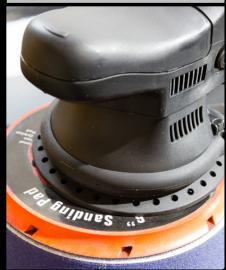

### Tornador<sup>®</sup> TS-21 Polishing sponge for PH-21 Art.-No.: 601 600

- ✓ especially made for the Tornador<sup>®</sup> PH-21
- ✓ very long life time
- the special patterns allows an enlargement of the polishing surface
- 152mm (6"), stick type special patterns

The especially produced foam of the sponge makes sure that there is a strong stability even after prolonged use. This ensures a constant remaining polishing result.

The special honeycomb structure allows an enlargement of the polishing surface and therefore a faster achieving of the desired result. Furtheron the honeycomb structure reduces the heat generation on the surface and provides a better dispersion of the compound on the sponge.