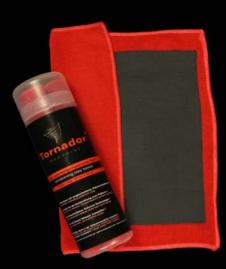

The Tornador<sup>®</sup> Towel drying cloth is specially designed to absorb large quantities of liquid and is vastly superior to conventional window cleaning cloths. It absorbs up to 50% more water three times as fast.

With a size of 66 x 43 cm this is specially aimed at professional car detailing companies. In this trade, time is money and this is saved without having to wring out the cloth so often. The cloth offers smear and lint-free drying and is of course machinewashable at up to 30 °C.

The newly developed Tornador<sup>®</sup> Towel drying cloth is extremely absorbent. It absorbs 50% more water three times faster than conventional window cleaning cloths. The Tornador<sup>®</sup> Towel is machine washable up to 30° C and is resistant to most oils, greases and chemicals. Specially developed to gently dry all sensitive surfaces. Dries without smears or lint.

The new Tornador<sup>®</sup> Towel drying cloth is the perfect accessory for work with the Tornador<sup>®</sup> CLASSIC or the Tornador<sup>®</sup> BLACK. Completely absorb the liquid with this cloth. Guaranteed brilliant results thanks to smear and lint free drying.