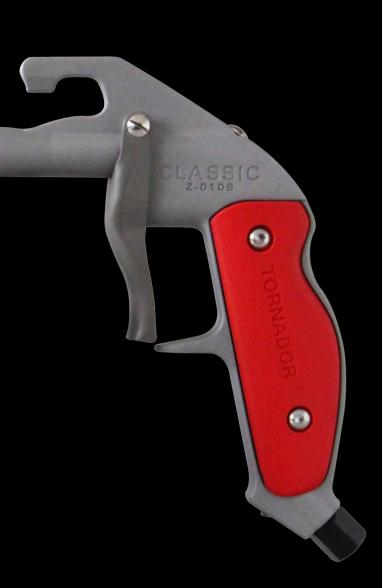

# Tornador<sup>®</sup> CLASSIC Z-010S Pulse Cleaning Gun

Art.-No.: 601 410

- ✓ the original
- ergonomic, freeze-protection and less vibrations
- with proven Tornador Tube Technology
- ✓ for hard to reach and tight areas
- releases an ultra-fine mist of cleaning solution
- ✓ also for overhead work

Cleaning all kinds of automotive interior surfaces, as door panels, dash boards, steering wheels, fabric upholstery, carpets, floor mats and between seats. Tornador® CLASSIC Z-010S is the easiest and fastest way to clean and dry cleaned areas. The new ergonomic design ensures a non-slip grip and feels even comfortable after long-term operation. As it releases only small amounts of detergents the operating costs are extremely low, while the deep pore-cleaning effect is impressive: that's the way to ensure customer's loyality.

Z-010S

The **Tornador® CLASSIC Z-0105** is a pneumatic pulse cleaning gun that atomizes and swirls air and cleaning fluids under high pressure. Depending on the cleaning area, it can be operated wet or dry, by switching the green lever. The cone-shaped nozzle and the oscillating tip create the famous Tornador – effect, that clean even the dirtiest areas, as you have never seen it before. Any residual moisture can be simply wiped up with a microfiber cloth or the new Tornador Towel.