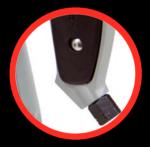

New trigger: allows 1 or 2-finger operation without squeezing the ring finger

New side caps: to provide a non-slip grip and freeze-protection and to reduce hand-arm vibrations

New air inlet: 32°-angle prevents bending of compressed air hoses, - perfect angle for swivel joints

New recessed cup grips: for a better grip and easier opening of the cleaning cup

New level indicator: facilitates precise mixing of Tornador cleaner, ensures a constant overview on the current level

New valve: improves the pressure equalization in the cleaning cup, allowes overhead work