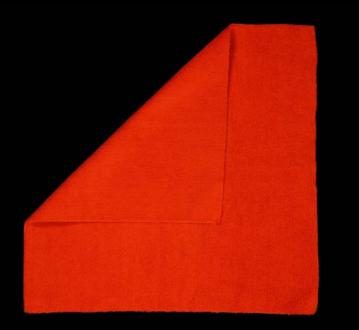

The Tornador<sup>®</sup> Towel drying cloth is specially designed to absorb large quantities of liquid and is vastly superior to conventional window cleaning cloths. It absorbs up to 50% more water three times as fast.

With a size of 66 x 43 cm this is specially aimed at professional car detailing companies. In this trade, time is money and this is saved without having to wring out the cloth so often. The cloth offers smear and lint-free drying and is of course machinewashable at up to 30 °C.

### Tornador<sup>®</sup> TOWEL Drying cloth Art.-No.: 877 900

- ✓ extremely high absorption
- ✓ 50% greater liquid uptake
- ✓ three times faster liquid uptake
- ✓ cleans without smears or lint
- ✓ resistant to oil and grease

The newly developed Tornador<sup>®</sup> Towel drying cloth is extremely absorbent. It absorbs 50% more water three times faster than conventional window cleaning cloths. The Tornador<sup>®</sup> Towel is machine washable up to 30° C and is resistant to most oils, greases and chemicals. Specially developed to gently dry all sensitive surfaces. Dries without smears or lint.

The new Tornador<sup>®</sup> Towel drying cloth is the perfect accessory for work with the Tornador<sup>®</sup> CLASSIC or the Tornador<sup>®</sup> BLACK. Completely absorb the liquid with this cloth. Guaranteed brilliant results thanks to smear and lint free drying.