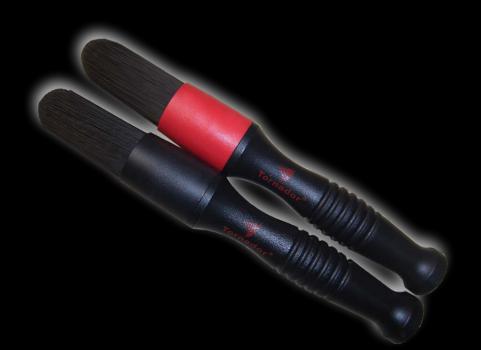

# Tornador<sup>®</sup> BRUSH / BRUSH soft Car-Cleaning-Brush

Art.-No.: 877 910 / 877 911

- ✓ Acid-resistant bristles
- ✓ ergonomic handle
- ✓ excellent quality

Acid-resistant bristles make it very popular as a wheel rim brush for professional car valeting companies.

Especially developed for interior and coated surfaces is the brand new Tornador® BRUSH soft. The innovative bullet-shaped tip won't scratch polished surfaces, chrome or clear coat.

Size: 40 x 255 mm Brush head diameter: 25 mm

Originally developed as a washing brush, this brush can now be used for dusting and cleaning poorly accessible areas on and in the car. Thanks to the unique production method, this is an excellent quality and exceptionally durable product.