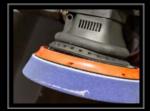

### Tornador<sup>®</sup> TS-21 Polishing sponge for PH-21 Art.-No.: 601 600

- ✓ especially made for the Tornador<sup>®</sup> PH-21
- ✓ very long life time
- the special patterns allows an enlargement of the polishing surface
- 152mm (6"), stick type special patterns

The especially produced foam of the sponge makes sure that there is a strong stability even after prolonged use. This ensures a constant remaining polishing result.

The special honeycomb structure allows an enlargement of the polishing surface and therefore a faster achieving of the desired result. Furtheron the honeycomb structure reduces the heat generation on the surface and provides a better dispersion of the compound on the sponge.