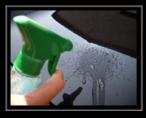

### Tornador<sup>®</sup> SHINE Detailing and care clay Art.-No.: 877 940 / 877 941 / 877 942

### ✓ the original

- ✓ removes tenacious contaminations
- ✓ perfect surface preparation

Tornador<sup>®</sup> SHINE removes tenacious contaminations from all smooth surfaces like paint, glass, chrome etc. You can select the right Tornador<sup>®</sup> SHINE detailing and care clay for every degree of contamination.

- Only for commercial automotive detailing -

SHINE

Tornador® SHINE is the perfect surface preparation for cleaning and care of contaminated paintings. Tornador® SHINE is the ideal helper for removing tenacious contaminations like initial rust, coal tar, tree gums, insects or also rests of paintings or overspray.