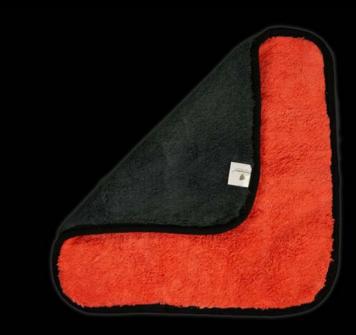

### Tornador<sup>®</sup> MICRO GIANT Polish and care-cloth Art.-No.: 877 891

✓ 1200GSM - made of 2 towels
✓ cleans free of streaks and fluf
✓ usable in wet or dry condition

Extreme fleecy polishing-cloth made of longfabric microfiber.

Two towels of each 600 gsm were closed together to one ultra absorbent polishing and care-cloth.

Especially used for polishing, cleaning from waxes or even to dry your car after visiting the car-wash plant.

Size 40 x 40cm Washable up to 40°C