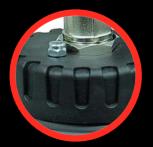

New trigger: allows 1 or 2-finger operation without squeezing the ring finger

New side caps: to provide a non-slip grip and freeze-protection and to reduce hand-arm vibrations

New air inlet: 32°-angle prevents bending of compressed air hoses, - perfect angle for swivel joints

New recessed cup grips: for a better grip and easier opening of the cleaning cup

New level indicator: facilitates precise mixing of Tornador cleaner, ensures a constant overview on the current level

New valve: improves the pressure equalization in the cleaning cup, allowes overhead work