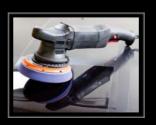

### Tornador<sup>®</sup> PH-21 Dual-Action Polisher electric Art.-No.: 601 591

✓ huge 21mm orbital diameter
✓ incl. 10m cable
✓ variable speedcontrol

Powerful electrical Dual-Action-Polisher with 21mm (3/4<sup>#</sup>) orbital diameter. The complete machine is characterized by an ideal balance point which allows an one-step polishing-system for the first time:

1 machine, 1 polshing-pad, 1 compound and 1 sealing.

Rated input: 500W/1200W Rpm: 1700 - 4200 Vibrationlevel: 2,6m/s<sup>2</sup> Pad: 150mm Speedcontrol: electric

This means saving of time, saving on material, saving of costs and in the end: profit maximisation.

With the 6-step speedcontrol you can choose between the right ratio for speed, sponge, compound and car finish. Holograms and swirls will be avoided by the 21mm orbital diameter. For this reason even untrained users will come to a brilliant finish.

The 21mm orbital diameter guarantees a quick and good abrasion and therefor excellent polish-results and time-saving work: only one work-step with the special developed Tornador sponge and the Tornador compound to get a brilliant physically gloss.