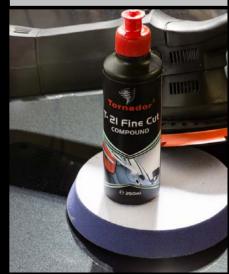

### Tornador<sup>®</sup> TC-21 Compound 250mL Art.-No.: 601 610

✓ real 3-in-1 One-Step-Compound
✓ long lasting gloss
✓ without harmful material

The new developed compound Tornador® TC-21 is a real 3-in-1 One-Step-compound which means that you have high cutting, gloss and sealing of the surface in one workstep. The compound generated a long lasting gloss. The Tornador® TC-21 is characterized by a very low resolvement contingent, is completely made without harmful material and is waterbased as well.

- Only for commercial automotive detailing -

The Tornador® TC-21 is a waterbased compound which was developed especially for the Dual-action-polisher Tornador® PH-21. The compound leaves no residues on plastic parts and is characterized by a very good processing (low dust formation, easy cleaning).