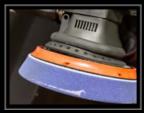

### Tornador<sup>®</sup> TS-21 Polishing sponge for PH-21 Art.-No.: 601 600

- ✓ especially made for the Tornador<sup>®</sup> PH-21
- ✓ very long life time
- the special patterns allows an enlargement of the polishing surface
- 152mm (6"), stick type special patterns

The especially produced foam of the sponge makes sure that there is a strong stability even after prolonged use. This ensures a constant remaining polishing result.

The special honeycomb structure allows an enlargement of the polishing surface and therefore a faster achieving of the desired result. Furtheron the honeycomb structure reduces the heat generation on the surface and provides a better dispersion of the compound on the sponge.