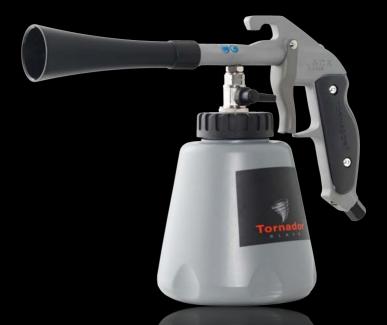

### With the Tornador® BLACK

**Z-020S**, you can achieve excellent deep pore-cleaning already at a working pressure of approx. 4.5bar. Even a small mobile 240V – 2,2kW piston compressor with a free air delivery (FAD) of 270l/min. fits for a perfect operation. That's the reason, why the **Tornador Black Z-020S** is not only ideally for stationary, but also for mobile cleaning. The reliable rotation-set technology does not only save time but it also reduces noise emission and vibration level.

### Tornador<sup>®</sup> BLACK Z-020S Pulse Cleaning Gun Art.-No.: 601 420

ergonomic, freeze-protection and less vibrations

- designed for continuous professional use
- even more wearless and low-maintenance
- ✓ optimized air consumption
- ✓ suitable for 2.2 kW-240V piston compressors
- ✓ also for overhead work

Professional pulse cleaning gun for cars, trucks, buses, taxis and trucks, but also for industry, building cleaning, aviation and shipping. Tornador® BLACK Z-020S with new ergonomics and performance, excellent haptics, freezeprotection and low vibration handles.

The rotation-set is equipped with sealed ball bearings which enables the Tornador® BLACK to work with small or mobile compressors (s. box on the left) because the full performance potential is already available at 4.5bar.

Wear out is minimized, because the rotate set does not get in contact with the outlet cone.