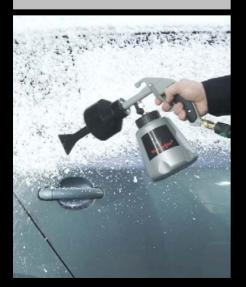

The thick, stiff and dry foam produced by the **Tornador Foam Z-011S**, clings on the surface of the cleaning area and does not run off immediately as conventional cleaning foam does.Your car looks as it has just been in a heavy snowstorm. The longer the foam reacts with the surface, the better the cleaning result.

The **Tornador**<sup>®</sup> **FOAM Z-011S** comes with two diffusers (1 x narrow/ 1 x wide) for foaming trucks and larger areas more easily.

The foam can be easily rinsed off with a garden hose or a pressure washer (please observe the manufacturer's instructions).

First Foam-Gun, which transforms cleaning liquids into solid thick and long-lasting foam. Less cleaning fluid – less water consumption – less waste water – environmentally friendly. Especially designed for all kinds of intensive preliminary purifications, which requires longer residence time on the surface to be treated.

Two fittings are included to attach to the diffusor-cup: narrowand wide-noozle. Sprays high and low foaming suds. Ideal for cleaning very polluted surface areas like canvas covers of trucks, whole cars, rims but also heavy contaminated upholsteries and floor mats.