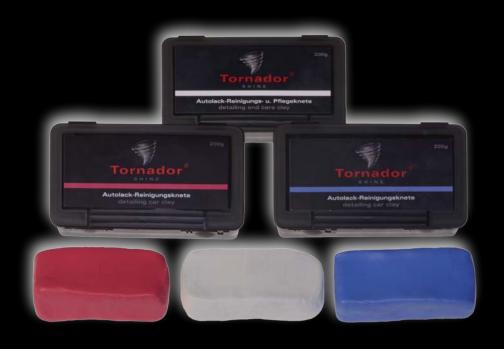

### Tornador<sup>®</sup> SHINE Detailing and care clay Art.-No.: 877 940 / 877 941 / 877 942

### ✓ the original

- ✓ removes tenacious contaminations
- ✓ perfect surface preparation

Tornador<sup>®</sup> SHINE removes tenacious contaminations from all smooth surfaces like paint, glass, chrome etc. You can select the right Tornador<sup>®</sup> SHINE detailing and care clay for every degree of contamination.

### Tornador<sup>®</sup> SHINE red (Articlenumber 877940):

To be used on heavily weathered or polluted paintings and surfaces. After using Tornador® SHINE red the varnish must be polished. Not to be used on new paintings. Tornador® SHINE blue (Articlenumber 877941):

The gentle intensive cleaning. After using Tornador® SHINE blue the varnish can be polished with a mild gloss.

Tornador<sup>®</sup> SHINE white (Articlenumber 877942): The care intensive cleaning. The only way to clean and to add gloss and protection in one workstep. The polymer technology takes care for the water-repellent effect against oxidation and creates a brilliant high gloss finish.

- Only for commercial automotive detailing -

SHINE

Tornador® SHINE is the perfect surface preparation for cleaning and care of contaminated paintings. Tornador® SHINE is the ideal helper for removing tenacious contaminations like initial rust, coal tar, tree gums, insects or also rests of paintings or overspray.