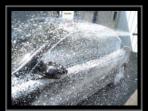

Cleaning all kinds of automotive interior surfaces, as door panels, dash boards, steering wheels, fabric upholstery, carpets, floor mats and between seats. Tornador® CLASSIC Z-010S is the easiest and fastest way to clean and dry cleaned areas. The new ergonomic design ensures a non-slip grip and feels even comfortable after long-term operation. As it releases only small amounts of detergents the operating costs are extremely low, while the deep pore-cleaning effect is impressive: that's the way to ensure customer's loyality.

Z-010S

The **Tornador® CLASSIC Z-0105** is a pneumatic pulse cleaning gun that atomizes and swirls air and cleaning fluids under high pressure. Depending on the cleaning area, it can be operated wet or dry, by switching the green lever. The cone-shaped nozzle and the oscillating tip create the famous Tornador – effect, that clean even the dirtiest areas, as you have never seen it before. Any residual moisture can be simply wiped up with a microfiber cloth or the new Tornador Towel.