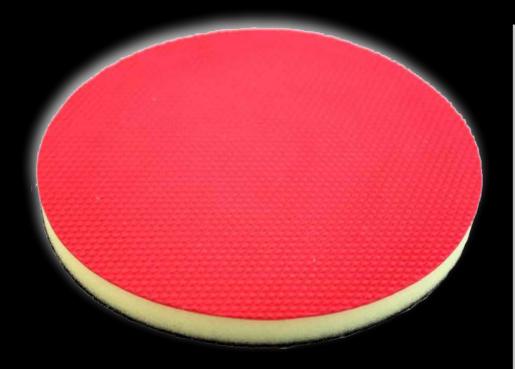

### Tornador<sup>®</sup> TS-21 Polishing sponge for PH-21 Art.-No.: 601 600

- ✓ especially made for the Tornador<sup>®</sup> PH-21
- ✓ very long life time
- the special patterns allows an enlargement of the polishing surface
- 152mm (6"), stick type special patterns

The especially produced foam of the sponge makes sure that there is a strong stability even after prolonged use. This ensures a constant remaining polishing result.

The special honeycomb structure allows an enlargement of the polishing surface and therefore a faster achieving of the desired result. Furtheron the honeycomb structure reduces the heat generation on the surface and provides a better dispersion of the compound on the sponge.