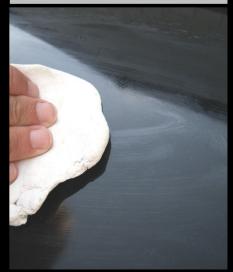

### Tornador<sup>®</sup> SHINE Detailing and care clay Art.-No.: 877 940 / 877 941 / 877 942

### ✓ the original

- ✓ removes tenacious contaminations
- ✓ perfect surface preparation

Tornador<sup>®</sup> SHINE removes tenacious contaminations from all smooth surfaces like paint, glass, chrome etc. You can select the right Tornador<sup>®</sup> SHINE detailing and care clay for every degree of contamination.

- Only for commercial automotive detailing -

SHINE

Tornador® SHINE is the perfect surface preparation for cleaning and care of contaminated paintings. Tornador® SHINE is the ideal helper for removing tenacious contaminations like initial rust, coal tar, tree gums, insects or also rests of paintings or overspray.