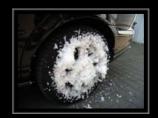

The thick, stiff and dry foam produced by the **Tornador Foam Z-011S**, clings on the surface of the cleaning area and does not run off immediately as conventional cleaning foam does.Your car looks as it has just been in a heavy snowstorm. The longer the foam reacts with the surface, the better the cleaning result.

The **Tornador**<sup>®</sup> **FOAM Z-011S** comes with two diffusers (1 x narrow/ 1 x wide) for foaming trucks and larger areas more easily.

The foam can be easily rinsed off with a garden hose or a pressure washer (please observe the manufacturer's instructions).