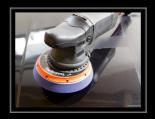

### Tornador<sup>®</sup> PH-21 Dual-Action Polisher electric Art.-No.: 601 591

✓ huge 21mm orbital diameter
✓ incl. 10m cable
✓ variable speedcontrol

Powerful electrical Dual-Action-Polisher with 21mm (3/4<sup>#</sup>) orbital diameter. The complete machine is characterized by an ideal balance point which allows an one-step polishing-system for the first time:

1 machine, 1 polshing-pad, 1 compound and 1 sealing.

Rated input: 500W/1200W Rpm: 1700 - 4200 Vibrationlevel: 2,6m/s<sup>2</sup> Pad: 150mm Speedcontrol: electric

This means saving of time, saving on material, saving of costs and in the end: profit maximisation.

With the 6-step speedcontrol you can choose between the right ratio for speed, sponge, compound and car finish. Holograms and swirls will be avoided by the 21mm orbital diameter. For this reason even untrained users will come to a brilliant finish.

The 21mm orbital diameter guarantees a quick and good abrasion and therefor excellent polish-results and time-saving work: only one work-step with the special developed Tornador sponge and the Tornador compound to get a brilliant physically gloss.