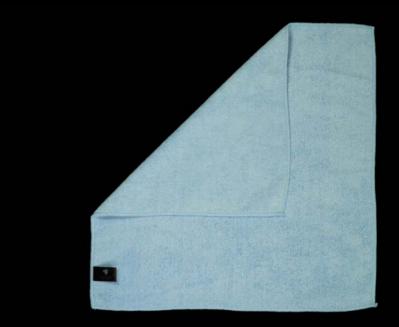

The Tornador<sup>®</sup> Towel drying cloth is specially designed to absorb large quantities of liquid and is vastly superior to conventional window cleaning cloths. It absorbs up to 50% more water three times as fast.

With a size of 66 x 43 cm this is specially aimed at professional car detailing companies. In this trade, time is money and this is saved without having to wring out the cloth so often. The cloth offers smear and lint-free drying and is of course machinewashable at up to 30 °C.

### Tornador<sup>®</sup> TOWEL Drying cloth Art.-No.: 877 900

- ✓ extremely high absorption
- ✓ 50% greater liquid uptake
- ✓ three times faster liquid uptake
- ✓ cleans without smears or lint
- ✓ resistant to oil and grease

The newly developed Tornador<sup>®</sup> Towel drying cloth is extremely absorbent. It absorbs 50% more water three times faster than conventional window cleaning cloths. The Tornador<sup>®</sup> Towel is machine washable up to 30° C and is resistant to most oils, greases and chemicals. Specially developed to gently dry all sensitive surfaces. Dries without smears or lint.