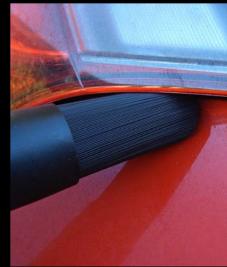

# Tornador<sup>®</sup> BRUSH / BRUSH soft Car-Cleaning-Brush

Art.-No.: 877 910 / 877 911

- ✓ Acid-resistant bristles
- ✓ ergonomic handle
- ✓ excellent quality

Acid-resistant bristles make it very popular as a wheel rim brush for professional car valeting companies.

Especially developed for interior and coated surfaces is the brand new Tornador® BRUSH soft. The innovative bullet-shaped tip won't scratch polished surfaces, chrome or clear coat.

Size: 40 x 255 mm Brush head diameter: 25 mm

Originally developed as a washing brush, this brush can now be used for dusting and cleaning poorly accessible areas on and in the car. Thanks to the unique production method, this is an excellent quality and exceptionally durable product.