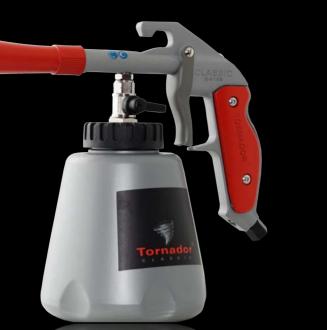

# Tornador<sup>®</sup> CLASSIC Z-010S Pulse Cleaning Gun

Art.-No.: 601 410

- ✓ the original
- ergonomic, freeze-protection and less vibrations
- with proven Tornador Tube Technology
- ✓ for hard to reach and tight areas
- releases an ultra-fine mist of cleaning solution
- ✓ also for overhead work

Cleaning all kinds of automotive interior surfaces, as door panels, dash boards, steering wheels, fabric upholstery, carpets, floor mats and between seats. Tornador® CLASSIC Z-010S is the easiest and fastest way to clean and dry cleaned areas. The new ergonomic design ensures a non-slip grip and feels even comfortable after long-term operation. As it releases only small amounts of detergents the operating costs are extremely low, while the deep pore-cleaning effect is impressive: that's the way to ensure customer's loyality.

Z-010S

The **Tornador® CLASSIC Z-0105** is a pneumatic pulse cleaning gun that atomizes and swirls air and cleaning fluids under high pressure. Depending on the cleaning area, it can be operated wet or dry, by switching the green lever. The cone-shaped nozzle and the oscillating tip create the famous Tornador – effect, that clean even the dirtiest areas, as you have never seen it before. Any residual moisture can be simply wiped up with a microfiber cloth or the new Tornador Towel.