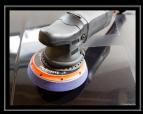

### Tornador<sup>®</sup> PH-21 Dual-Action Polisher electric Art.-No.: 601 591

✓ huge 21mm orbital diameter
✓ incl. 10m cable
✓ variable speedcontrol

Powerful electrical Dual-Action-Polisher with 21mm (3/4<sup>#</sup>) orbital diameter. The complete machine is characterized by an ideal balance point which allows an one-step polishing-system for the first time:

1 machine, 1 polshing-pad, 1 compound and 1 sealing.

Rated input: 500W/1200W Rpm: 1700 - 4200 Vibrationlevel: 2,6m/s<sup>2</sup> Pad: 150mm Speedcontrol: electric

This means saving of time, saving on material, saving of costs and in the end: profit maximisation.

With the 6-step speedcontrol you can choose between the right ratio for speed, sponge, compound and car finish. Holograms and swirls will be avoided by the 21mm orbital diameter. For this reason even untrained users will come to a brilliant finish.

The 21mm orbital diameter guarantees a quick and good abrasion and therefor excellent polish-results and time-saving work: only one work-step with the special developed Tornador sponge and the Tornador compound to get a brilliant physically gloss.