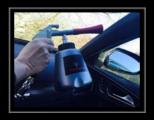

Cleaning all kinds of automotive interior surfaces, as door panels, dash boards, steering wheels, fabric upholstery, carpets, floor mats and between seats. Tornador® CLASSIC Z-010S is the easiest and fastest way to clean and dry cleaned areas. The new ergonomic design ensures a non-slip grip and feels even comfortable after long-term operation. As it releases only small amounts of detergents the operating costs are extremely low, while the deep pore-cleaning effect is impressive: that's the way to ensure customer's loyality.

Z-010S

The **Tornador® CLASSIC Z-0105** is a pneumatic pulse cleaning gun that atomizes and swirls air and cleaning fluids under high pressure. Depending on the cleaning area, it can be operated wet or dry, by switching the green lever. The cone-shaped nozzle and the oscillating tip create the famous Tornador – effect, that clean even the dirtiest areas, as you have never seen it before. Any residual moisture can be simply wiped up with a microfiber cloth or the new Tornador Towel.