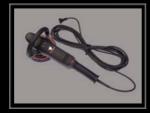

### Tornador<sup>®</sup> PH-21 Dual-Action Polisher electric Art.-No.: 601 591

✓ huge 21mm orbital diameter
✓ incl. 10m cable
✓ variable speedcontrol

Powerful electrical Dual-Action-Polisher with 21mm (3/4<sup>#</sup>) orbital diameter. The complete machine is characterized by an ideal balance point which allows an one-step polishing-system for the first time:

1 machine, 1 polshing-pad, 1 compound and 1 sealing.

Rated input: 500W/1200W Rpm: 1700 - 4200 Vibrationlevel: 2,6m/s<sup>2</sup> Pad: 150mm Speedcontrol: electric

This means saving of time, saving on material, saving of costs and in the end: profit maximisation.