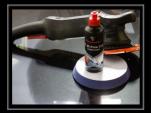

### Tornador<sup>®</sup> PH-21 Dual-Action Polisher electric Art.-No.: 601 591

✓ huge 21mm orbital diameter
✓ incl. 10m cable
✓ variable speedcontrol

Powerful electrical Dual-Action-Polisher with 21mm (3/4<sup>#</sup>) orbital diameter. The complete machine is characterized by an ideal balance point which allows an one-step polishing-system for the first time:

1 machine, 1 polshing-pad, 1 compound and 1 sealing.

Rated input: 500W/1200W Rpm: 1700 - 4200 Vibrationlevel: 2,6m/s<sup>2</sup> Pad: 150mm Speedcontrol: electric

This means saving of time, saving on material, saving of costs and in the end: profit maximisation.

With the 6-step speedcontrol you can choose between the right ratio for speed, sponge, compound and car finish. Holograms and swirls will be avoided by the 21mm orbital diameter. For this reason even untrained users will come to a brilliant finish.

The 21mm orbital diameter guarantees a quick and good abrasion and therefor excellent polish-results and time-saving work: only one work-step with the special developed Tornador sponge and the Tornador compound to get a brilliant physically gloss.