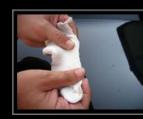

### Tornador<sup>®</sup> SHINE Detailing and care clay Art.-No.: 877 940 / 877 941 / 877 942

### ✓ the original

- ✓ removes tenacious contaminations
- ✓ perfect surface preparation

Tornador<sup>®</sup> SHINE removes tenacious contaminations from all smooth surfaces like paint, glass, chrome etc. You can select the right Tornador<sup>®</sup> SHINE detailing and care clay for every degree of contamination.

- Only for commercial automotive detailing -

SHINE

Tornador® SHINE is the perfect surface preparation for cleaning and care of contaminated paintings. Tornador® SHINE is the ideal helper for removing tenacious contaminations like initial rust, coal tar, tree gums, insects or also rests of paintings or overspray.