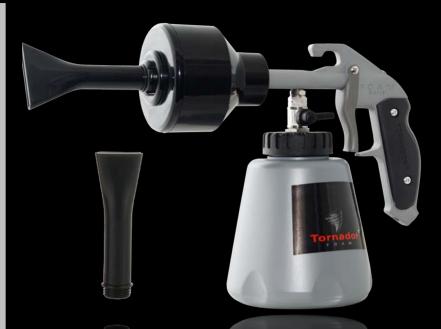

### Tornador<sup>®</sup> FOAM Z-011S Pulse Foam Gun Art.-No.: 601 411

- ✓ for foaming large surfaces
- ergonomic, freeze-protection and less vibrations
- ✓ even more wearless and low-maintenanc
- ✓ two different diffusors included
- ✓ for dry and rigid foam
- ✓ ideal for pre-cleaning

First Foam-Gun, which transforms cleaning liquids into solid thick and long-lasting foam. Less cleaning fluid – less water consumption – less waste water – environmentally friendly. Especially designed for all kinds of intensive preliminary purifications, which requires longer residence time on the surface to be treated.

Two fittings are included to attach to the diffusor-cup: narrowand wide-noozle. Sprays high and low foaming suds. Ideal for cleaning very polluted surface areas like canvas covers of trucks, whole cars, rims but also heavy contaminated upholsteries and floor mats.