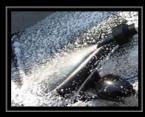

### With the Tornador® BLACK

**Z-020S**, you can achieve excellent deep pore-cleaning already at a working pressure of approx. 4.5bar. Even a small mobile 240V – 2,2kW piston compressor with a free air delivery (FAD) of 270l/min. fits for a perfect operation. That's the reason, why the **Tornador Black Z-020S** is not only ideally for stationary, but also for mobile cleaning. The reliable rotation-set technology does not only save time but it also reduces noise emission and vibration level.

The rotation-set is equipped with sealed ball bearings which enables the Tornador® BLACK to work with small or mobile compressors (s. box on the left) because the full performance potential is already available at 4.5bar.

Wear out is minimized, because the rotate set does not get in contact with the outlet cone.