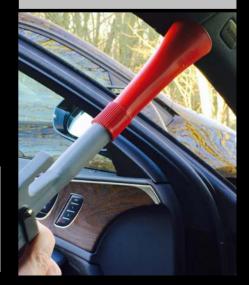

### With the Tornador® BLACK

**Z-020S**, you can achieve excellent deep pore-cleaning already at a working pressure of approx. 4.5bar. Even a small mobile 240V – 2,2kW piston compressor with a free air delivery (FAD) of 270l/min. fits for a perfect operation. That's the reason, why the **Tornador Black Z-020S** is not only ideally for stationary, but also for mobile cleaning. The reliable rotation-set technology does not only save time but it also reduces noise emission and vibration level.

### Tornador<sup>®</sup> BLACK Z-020S Pulse Cleaning Gun Art.-No.: 601 420

ergonomic, freeze-protection and less vibrations

- designed for continuous professional use
- even more wearless and low-maintenance
- ✓ optimized air consumption
- ✓ suitable for 2.2 kW-240V piston compressors
- ✓ also for overhead work

Professional pulse cleaning gun for cars, trucks, buses, taxis and trucks, but also for industry, building cleaning, aviation and shipping. Tornador® BLACK Z-020S with new ergonomics and performance, excellent haptics, freezeprotection and low vibration handles.

The rotation-set is equipped with sealed ball bearings which enables the Tornador® BLACK to work with small or mobile compressors (s. box on the left) because the full performance potential is already available at 4.5bar.

Wear out is minimized, because the rotate set does not get in contact with the outlet cone.