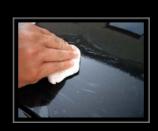

### Tornador<sup>®</sup> SHINE Detailing and care clay Art.-No.: 877 940 / 877 941 / 877 942

### ✓ the original

- ✓ removes tenacious contaminations
- ✓ perfect surface preparation

Tornador<sup>®</sup> SHINE removes tenacious contaminations from all smooth surfaces like paint, glass, chrome etc. You can select the right Tornador<sup>®</sup> SHINE detailing and care clay for every degree of contamination.

- Only for commercial automotive detailing -

SHINE

Tornador® SHINE is the perfect surface preparation for cleaning and care of contaminated paintings. Tornador® SHINE is the ideal helper for removing tenacious contaminations like initial rust, coal tar, tree gums, insects or also rests of paintings or overspray.