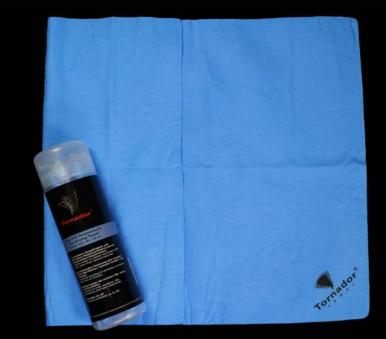

The Tornador<sup>®</sup> Towel drying cloth is specially designed to absorb large quantities of liquid and is vastly superior to conventional window cleaning cloths. It absorbs up to 50% more water three times as fast.

With a size of 66 x 43 cm this is specially aimed at professional car detailing companies. In this trade, time is money and this is saved without having to wring out the cloth so often. The cloth offers smear and lint-free drying and is of course machinewashable at up to 30 °C.

### Tornador<sup>®</sup> TOWEL Drying cloth Art.-No.: 877 900

- ✓ extremely high absorption
- ✓ 50% greater liquid uptake
- ✓ three times faster liquid uptake
- ✓ cleans without smears or lint
- ✓ resistant to oil and grease

The newly developed Tornador<sup>®</sup> Towel drying cloth is extremely absorbent. It absorbs 50% more water three times faster than conventional window cleaning cloths. The Tornador<sup>®</sup> Towel is machine washable up to 30° C and is resistant to most oils, greases and chemicals. Specially developed to gently dry all sensitive surfaces. Dries without smears or lint.