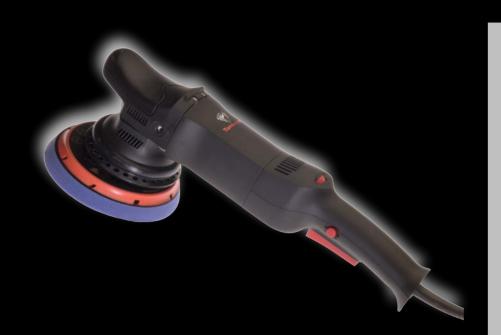

### Tornador<sup>®</sup> PH-21 Dual-Action Polisher electric Art.-No.: 601 591

✓ huge 21mm orbital diameter
✓ incl. 10m cable
✓ variable speedcontrol

Powerful electrical Dual-Action-Polisher with 21mm (3/4<sup>#</sup>) orbital diameter. The complete machine is characterized by an ideal balance point which allows an one-step polishing-system for the first time:

1 machine, 1 polshing-pad, 1 compound and 1 sealing.

Rated input: 500W/1200W Rpm: 1700 - 4200 Vibrationlevel: 2,6m/s<sup>2</sup> Pad: 150mm Speedcontrol: electric

This means saving of time, saving on material, saving of costs and in the end: profit maximisation.

With the 6-step speedcontrol you can choose between the right ratio for speed, sponge, compound and car finish. Holograms and swirls will be avoided by the 21mm orbital diameter. For this reason even untrained users will come to a brilliant finish.

The 21mm orbital diameter guarantees a quick and good abrasion and therefor excellent polish-results and time-saving work: only one work-step with the special developed Tornador sponge and the Tornador compound to get a brilliant physically gloss.