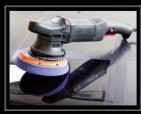

### Tornador<sup>®</sup> PH-21 Dual-Action Polisher electric Art.-No.: 601 591

✓ huge 21mm orbital diameter
✓ incl. 10m cable
✓ variable speedcontrol

Powerful electrical Dual-Action-Polisher with 21mm (3/4<sup>#</sup>) orbital diameter. The complete machine is characterized by an ideal balance point which allows an one-step polishing-system for the first time:

1 machine, 1 polshing-pad, 1 compound and 1 sealing.

Rated input: 500W/1200W Rpm: 1700 - 4200 Vibrationlevel: 2,6m/s<sup>2</sup> Pad: 150mm Speedcontrol: electric

This means saving of time, saving on material, saving of costs and in the end: profit maximisation.

With the 6-step speedcontrol you can choose between the right ratio for speed, sponge, compound and car finish. Holograms and swirls will be avoided by the 21mm orbital diameter. For this reason even untrained users will come to a brilliant finish.

The 21mm orbital diameter guarantees a quick and good abrasion and therefor excellent polish-results and time-saving work: only one work-step with the special developed Tornador sponge and the Tornador compound to get a brilliant physically gloss.